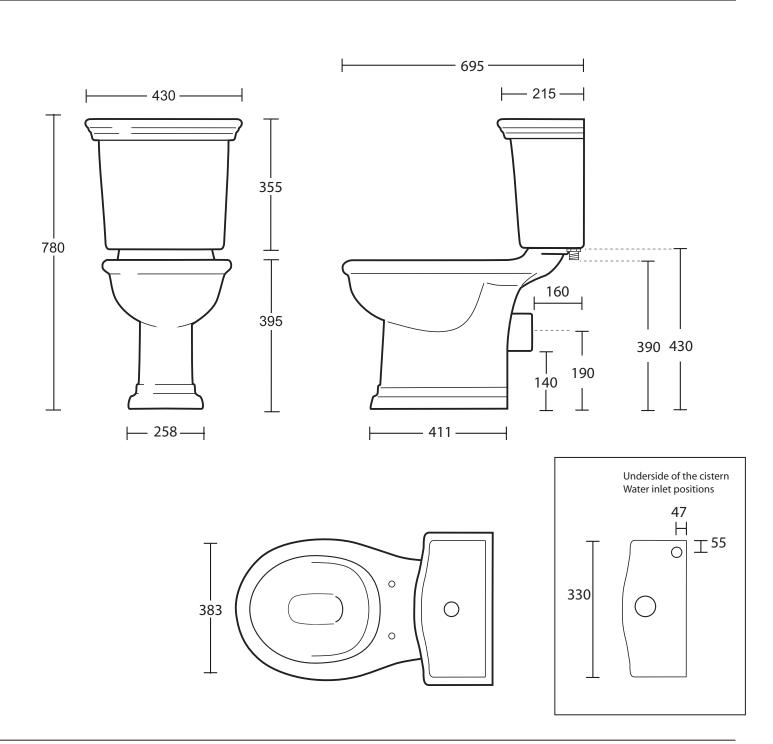

| Ceramic Collection |                               |
|--------------------|-------------------------------|
| Bergier            | Close coupled pan and cistern |

We recommend that all products are purchased with the assistance of a specialist bathroom retailer and always installed by an experienced installer who is a member of a recognized association. All sizes quoted are nominal: items may vary by plus or minus 2% against the figures quoted. When planning installations where dimensions are critical, it is essential that the space allowed for individual items is physically checked. Imperial Bathrooms can not be held liable for any costs associated with items not fitting in any given area. The contents of this statement are based on information correct at the time of publication. We reserve the right to make alterations and changes in product characteristics, fixing, packaging, operation etc at any time without notice.