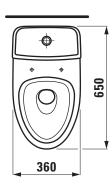

## Floorstanding WC combination with cistern and seat and cover without fixing holes for floor fixation 82536.1

| TECHNICAL D       | ΑΤΑ                                              |                                                                      |
|-------------------|--------------------------------------------------|----------------------------------------------------------------------|
| Order no.         | 82536.1                                          | SPECIFICATION TEXT                                                   |
| Certified to      | EN 997                                           | Floorstanding WC pan washdown Laufen-RIGO, sanitary ceramic, with    |
| Specification     | Washdown for 4,5/3-I-flush, with shut-off valve, | cistern Dual-Flush (4,5/3-I-flush),                                  |
|                   | Charge 783                                       | with seat and cover, Thermoplast, removable                          |
|                   | with cistern flushing mechanism,                 | EN 997, 4,5/3-I-flush, dimensions 360 x 650 x 850 mm                 |
|                   | water condensation insulation,                   | outlet vertical 70 mm                                                |
|                   | Dual-Flush (4,5/3-I-flush), water inlet bottom   | Special feature: concealed surfaces directing water are fully glazed |
|                   | right 1/2" brass                                 | throughout, vacuum checked                                           |
|                   | with seat and cover, Thermoplast, removable      | Order no. 82536.1                                                    |
| Outlet            | vertical                                         |                                                                      |
| Weight            | 35,4 kg                                          |                                                                      |
| Accessories incl. | Plastic cover, order no. 89215.4                 |                                                                      |
|                   | Seat and cover, Thermoplast, order no. 89037.1   |                                                                      |
|                   | Shut-off valve, order no. 89283.0                |                                                                      |

## TECHNICAL DRAWINGS / S 1 : 20

see colour table

Colours