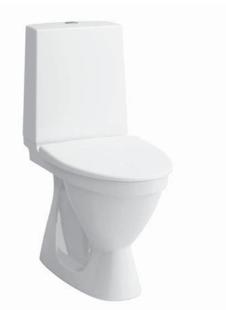

## **SET RIGO**

## Floorstanding WC combination with cistern and seat and cover without fixing holes for floor fixation 82536.1

| TECHNICAL D       | ΑΤΑ                                              |                                                                      |
|-------------------|--------------------------------------------------|----------------------------------------------------------------------|
| Order no.         | 82536.1                                          | SPECIFICATION TEXT                                                   |
| Certified to      | EN 997                                           | Floorstanding WC pan washdown Laufen-RIGO, sanitary ceramic, with    |
| Specification     | Washdown for 4,5/3-I-flush, with shut-off valve, | cistern Dual-Flush (4,5/3-I-flush),                                  |
|                   | Charge 783                                       | with seat and cover, Thermoplast, removable                          |
|                   | with cistern flushing mechanism,                 | EN 997, 4,5/3-I-flush, dimensions 360 x 650 x 850 mm                 |
|                   | water condensation insulation,                   | outlet vertical 70 mm                                                |
|                   | Dual-Flush (4,5/3-I-flush), water inlet bottom   | Special feature: concealed surfaces directing water are fully glazed |
|                   | right 1/2" brass                                 | throughout, vacuum checked                                           |
|                   | with seat and cover, Thermoplast, removable      | Order no. 82536.1                                                    |
| Outlet            | vertical                                         |                                                                      |
| Weight            | 35,4 kg                                          |                                                                      |
| Accessories incl. | Plastic cover, order no. 89215.4                 |                                                                      |
|                   | Seat and cover, Thermoplast, order no. 89037.1   |                                                                      |
|                   | Shut-off valve, order no. 89283.0                |                                                                      |