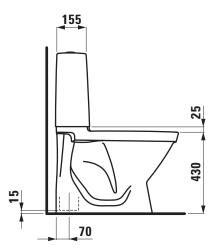

## Floorstanding WC combination with cistern and seat and cover without fixing holes for floor fixation 82536.1

| TECHNICAL D       | ΑΤΑ                                              |                                                                      |
|-------------------|--------------------------------------------------|----------------------------------------------------------------------|
| Order no.         | 82536.1                                          | SPECIFICATION TEXT                                                   |
| Certified to      | EN 997                                           | Floorstanding WC pan washdown Laufen-RIGO, sanitary ceramic, with    |
| Specification     | Washdown for 4,5/3-I-flush, with shut-off valve, | cistern Dual-Flush (4,5/3-I-flush),                                  |
|                   | Charge 783                                       | with seat and cover, Thermoplast, removable                          |
|                   | with cistern flushing mechanism,                 | EN 997, 4,5/3-I-flush, dimensions 360 x 650 x 850 mm                 |
|                   | water condensation insulation,                   | outlet vertical 70 mm                                                |
|                   | Dual-Flush (4,5/3-I-flush), water inlet bottom   | Special feature: concealed surfaces directing water are fully glazed |
|                   | right 1/2" brass                                 | throughout, vacuum checked                                           |
|                   | with seat and cover, Thermoplast, removable      | Order no. 82536.1                                                    |
| Outlet            | vertical                                         |                                                                      |
| Weight            | 35,4 kg                                          |                                                                      |
| Accessories incl. | Plastic cover, order no. 89215.4                 |                                                                      |
|                   | Seat and cover, Thermoplast, order no. 89037.1   |                                                                      |
|                   | Shut-off valve, order no. 89283.0                |                                                                      |

## TECHNICAL DRAWINGS / S 1 : 20

see colour table

Colours