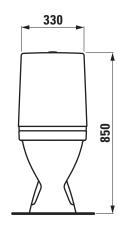

## Floorstanding WC combination with cistern and seat and cover without fixing holes for floor fixation 82536.1

| TECHNICAL D       | ΑΤΑ                                              |                                                                      |
|-------------------|--------------------------------------------------|----------------------------------------------------------------------|
| Order no.         | 82536.1                                          | SPECIFICATION TEXT                                                   |
| Certified to      | EN 997                                           | Floorstanding WC pan washdown Laufen-RIGO, sanitary ceramic, with    |
| Specification     | Washdown for 4,5/3-I-flush, with shut-off valve, | cistern Dual-Flush (4,5/3-I-flush),                                  |
|                   | Charge 783                                       | with seat and cover, Thermoplast, removable                          |
|                   | with cistern flushing mechanism,                 | EN 997, 4,5/3-I-flush, dimensions 360 x 650 x 850 mm                 |
|                   | water condensation insulation,                   | outlet vertical 70 mm                                                |
|                   | Dual-Flush (4,5/3-I-flush), water inlet bottom   | Special feature: concealed surfaces directing water are fully glazed |
|                   | right 1/2" brass                                 | throughout, vacuum checked                                           |
|                   | with seat and cover, Thermoplast, removable      | Order no. 82536.1                                                    |
| Outlet            | vertical                                         |                                                                      |
| Weight            | 35,4 kg                                          |                                                                      |
| Accessories incl. | Plastic cover, order no. 89215.4                 |                                                                      |
|                   | Seat and cover, Thermoplast, order no. 89037.1   |                                                                      |
|                   | Shut-off valve, order no. 89283.0                |                                                                      |

## TECHNICAL DRAWINGS / S 1 : 20

see colour table

Colours