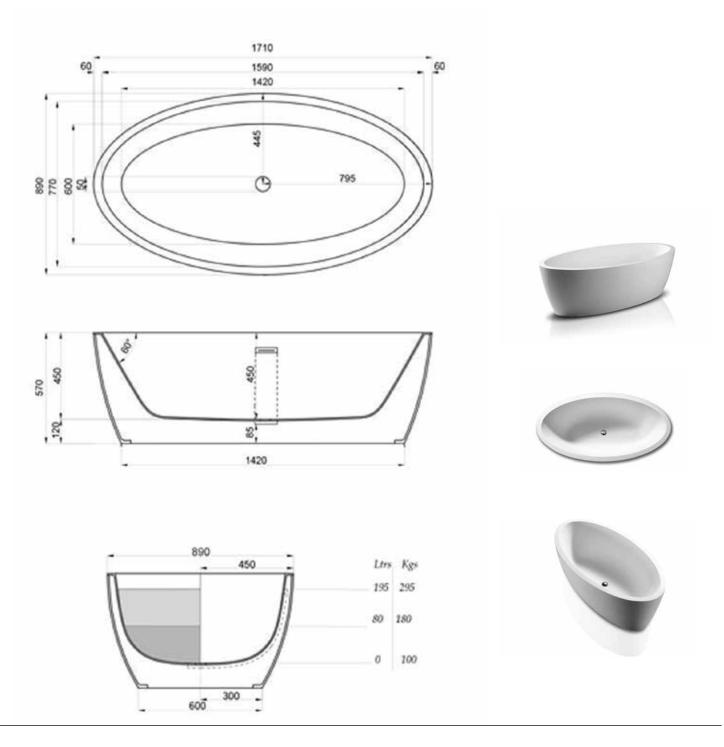

## Material:

Color: Waste diameter: Dimensions:

Bathtub rim:

Net weight: Water capacity: SBM040

DADOquartz - Scratch & abrasion resistant Pearl white matt finish

50mm L 1710 x W 890 x H 570 mm L 67.3 x W 35.0 x H 22.4" 60mm /2.4" 100kg /220lb 195L /51.5gal Dimension package: Package weight: